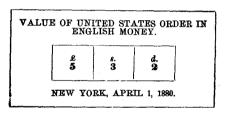

#### ARTICLE 13.

Value of £ ster-Until the two Postal Administrations shall consent to an alteration, ling equal to four it is agreed that in all matters of account, relative to money orders, dollars and eighty- which shall result from the execution of the present Convention, the pound sterling of Great Britain shall be considered as equivalent to 4 dollars 87 cents of the money of the United States.