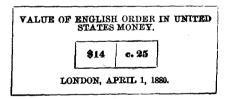

#### ARTICLE 13.

Value of £ ster-Until the two Postal Administrations shall consent to an alteration, ling equal to four it is agreed that in all matters of account, relative to money orders, dollars and eighty- which shall result from the execution of the present Convention, the pound sterling of Great Britain shall be considered as equivalent to 4 dollars 87 cents of the money of the United States.